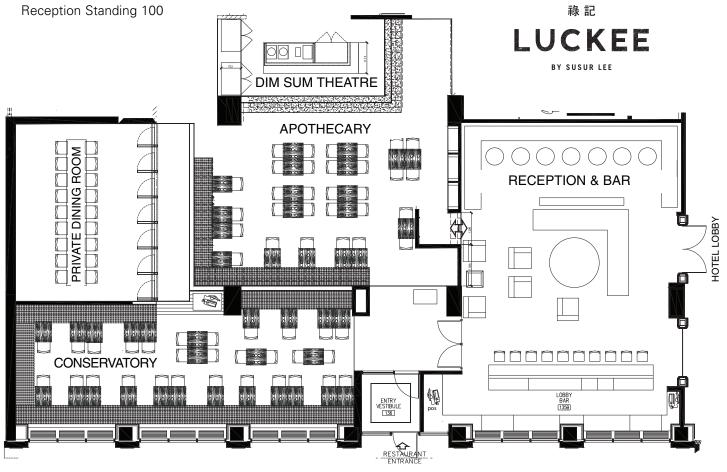

# LUCKEE

### A P O T H E C A R Y

Reception Standing 80 Dinner Seated 60

**CONSERVATORY** Reception Standing 70 Dinner Seated 50

**PRIVATE DINING ROOM** Reception Standing 40

## RECEPTION & BAR

**Dinner Seated 20** 

- By celebrity Chef Susur Lee, named as one of the "10 Chefs of the millennium" by Food & Wine Magazine
- Spacious private dining areas for lunches, dinners, receptions & presentations
- Airy, sunlit Conservatory with southern street exposure
- Open concept Apothecary area with direct view of the Dim Sum theatre
- Striking Chinese-themed design by Bent & Gable

WELLINGTON STREET