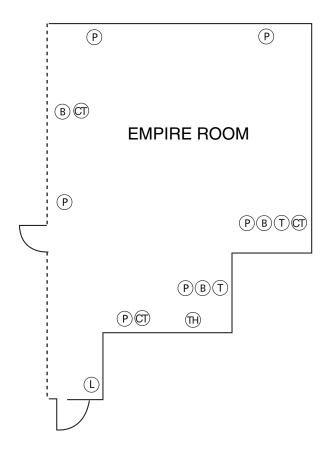

---- window wall

EMPIRE ROOM

Boardroom 18

Reception 55

Half Rounds (5/Table) 20

- Banquet (7/Table) 28
- Classroom 18

Theatre 40

Hollow Sq. 16

U Shape 18

Room Dimensions 33' x 23'

Square Footage 578

- Ceiling Height 8'
- Outdoor terrace facilities featuring unimpeded city views
- Remarkable amount of natural light
- Foyer expansion available for catering services
- Exclusive private event space located on seventh floor

LEGEND

| B   | RJ-45 Broadband Internet |
|-----|--------------------------|
| (m) | llaura whata             |

- House phoneLight Switch
- Power Outlet (110,)
- Power Outlet (240,)
- T RJ-11 Telephone Jack
- (T)4 RJ-45 Phone Jacks (4)
- Thermostat
- C Cable
- ---- window wall