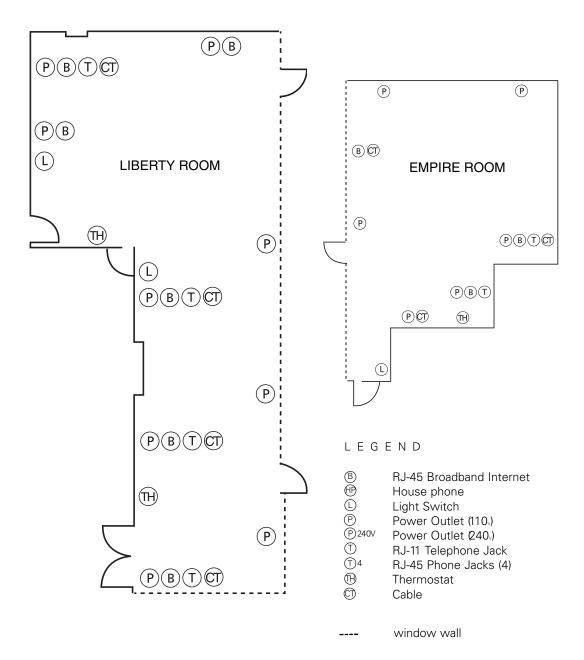

Capacities listed for the above function rooms represent maximum attendance with minimal AV set up with space for buffets in room. Full round capacity is 7 people per round table.

| ROOM                        | SIZE      | НТ     | SQ. FT | CL'RM | TH'RE | ΒQΊ | RECEP | U SHAPE | HALF<br>ROUNDS | BOARD<br>ROOM |
|-----------------------------|-----------|--------|--------|-------|-------|-----|-------|---------|----------------|---------------|
| Meeting Rooms-seventh floor |           |        |        |       |       |     |       |         |                |               |
| LIBERTY ROOM                | 56' x 25' | 10' 2" | 992    | 20    | 75    | 56  | 80    | 30*     | 40             | 30*           |
| EMPIRE ROOM                 | 33' x 23' | 8′     | 578    | 18    | 40    | 28  | 55    | 18      | 20             | 18            |
| OUTDOOR TERRACE             | 67' x 21' | -      | 1407   | -     | -     | -   | 100   | -       | -              | -             |

Boardroom 30\*

- Reception 80
- Half Rounds (5/Table) 40
- Banquet (7/Table) 56
- Classroom 20
- Theatre 75
- Hollow Sq. 24
- U Shape 30\*
- Room Dimensions 56' x 25'
- Square Footage 992
- Ceiling Height 10'2"

\*lengthwise set up

- Floor-to-ceiling windows with superior amount of natural light
- Self-contained outdoor terrace facilities featuring unobstructed city views
- Lounge sofas for optimized break areas
- Unique layout for an infinitude of event setups
- Dedicated conference floor with two meeting rooms

---- window wall

EMPIRE ROOM

Boardroom 18

Reception 55

Half Rounds (5/Table) 20

- Banquet (7/Table) 28
- Classroom 18

Theatre 40

Hollow Sq. 16

U Shape 18

Room Dimensions 33' x 23'

Square Footage 578

- Ceiling Height 8'
- Outdoor terrace facilities featuring unimpeded city views
- Remarkable amount of natural light
- Foyer expansion available for catering services
- Exclusive private event space located on seventh floor

LEGEND

| B   | RJ-45 Broadband Internet |
|-----|--------------------------|
| (m) | llaura whata             |

- House phoneLight Switch
- Power Outlet (110,)
- Power Outlet (240,)
- T RJ-11 Telephone Jack
- (T)4 RJ-45 Phone Jacks (4)
- Thermostat
- C Cable
- ---- window wall