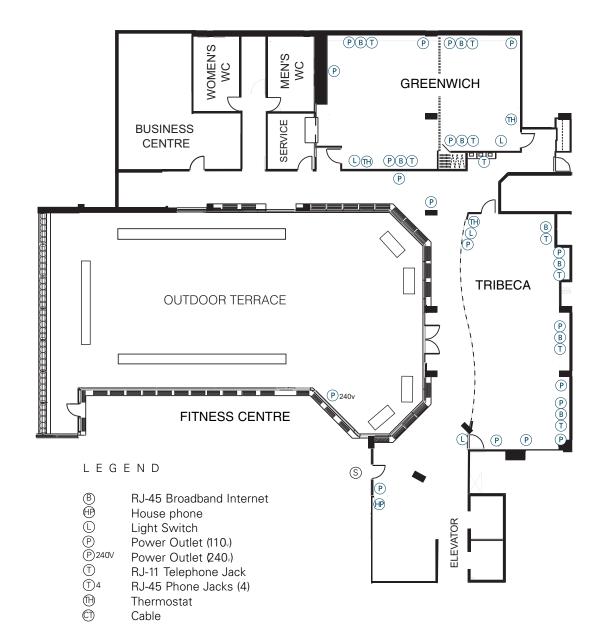

| ROOM                       | SIZE      | ΗT   | SQ. FT | CL'RM | TH'RE | ΒΟΊ | RECEP | U SHAPE | HALF<br>ROUNDS | BOARD<br>ROOM |
|----------------------------|-----------|------|--------|-------|-------|-----|-------|---------|----------------|---------------|
| Meeting Rooms-second floor |           |      |        |       |       |     |       |         |                |               |
| GREENWICH ROOM             | 42' x 28' | 8'2" | 1,176  | 32    | 60    | 49  | 80    | 30      | 35             | 30            |
| GREENWICH EAST             | 21' x 24' | 8′2″ | 504    | 21    | 35    | 21  | 40    | 18      | 24             | 18            |
| GREENWICH WEST             | 21' x 28' | 8'2" | 588    | 21    | 35    | 28  | 40    | 18      | 24             | 18            |
| TRIBECA ROOM               | 52' x 20' | 8′5″ | 1,040  | 35    | 80    | 56  | 80    | 33      | 40             | 34            |
| OUTDOOR TERRACE            | 31′ x 81′ | -    | 2511   | -     | -     | -   | 205   | -       | -              | -             |

## OUTDOOR TERRACE

Reception 205 Room Dimensions 31' x 81' Square Footage 2511

- 2500 sq ft of outdoor terrace space
- Custom barbeque catering options
- Conveniently located on second floor of hotel

Н

TRIBECA

## GREENWICH EAST/WEST

## EAST

Boardroom 18 Reception 40 Half Rounds (5/Table) 15 Banquet (7/Table) 21 Classroom 21 Theatre 35 Hollow Sq. 18 U Shape 16 Room Dimensions 21' x 24' Square Footage 504 Ceiling Height 8'2"

## WEST

Boardroom 18 Reception 40 Half Rounds (5/Table) 20 Banquet (7/Table) 28 Classroom 21 Theatre 35 Hollow Sq. 20 U Shape 18 Room Dimensions 21' x 28' Square Footage 588 Ceiling Height 8'2"

- Ability to divide rooms into two separate spaces
- Conveniently located on second floor of hotel
- Access to terrace space for meals and breaks
- Quintessential event space for presentations

#### LEGEND

| <ul> <li>B</li> <li>P</li> <li>P</li></ul> | RJ-45 Broadband Internet<br>House phone<br>Light Switch<br>Power Outlet (110,)<br>Power Outlet (240,)<br>RJ-11 Telephone Jack<br>RJ-45 Phone Jacks (4)<br>Thermostat<br>Cable |
|-------------------------------------------------------------------------------------------------------------------------------------------------------------------------------------------------------------------------------------------------------------------------------------------------------------------------------------------------------------------------------------------------------------------------------------------------------------------------------------------------------------------------------------------------------------------------------------------------------------------------------------------------------------------------------------------------------------------------------------------------------------------------------------------------------------------------------------------------------------------------------------------------------------------------------------------------------------------------------------------------------------------------------------------------------------------------------------------------------------------------------------------------------------------------------------------------------------------------------------------------------------------------------------------------------------------------------------------------------------------------------------------------------------------------------------------------------------------------------------------------------------------------------------------------------------------|-------------------------------------------------------------------------------------------------------------------------------------------------------------------------------|
|                                                                                                                                                                                                                                                                                                                                                                                                                                                                                                                                                                                                                                                                                                                                                                                                                                                                                                                                                                                                                                                                                                                                                                                                                                                                                                                                                                                                                                                                                                                                                                   |                                                                                                                                                                               |