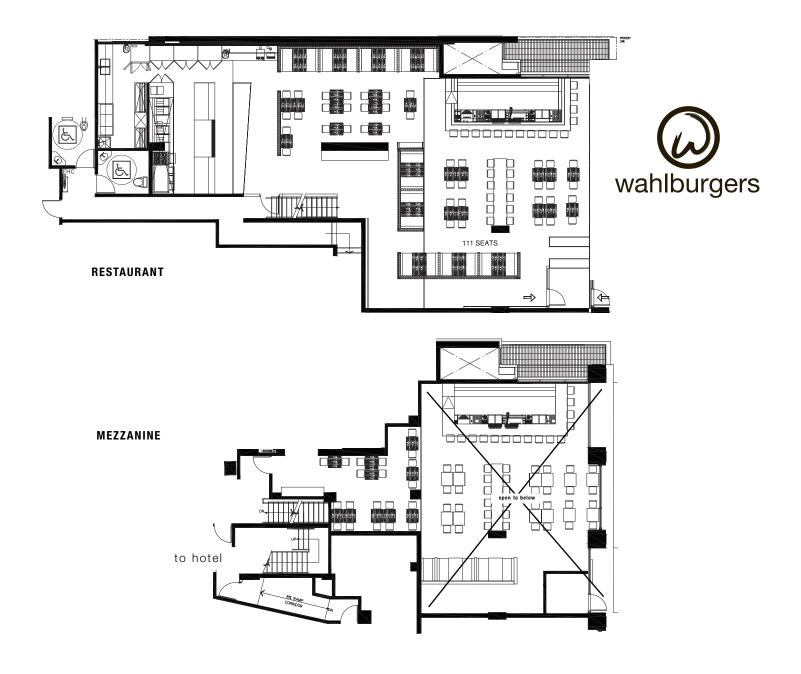

## RESTAURANT

Reception Standing 140 Dinner Seated 103

## ΜΕΖΖΑΝΙΝΕ

Reception Standing 34 Dinner Seated 20

- By brothers Mark, Donnie and Paul Wahlberg
- Mezzanine area for private receptions and dinners
- Local and craft brewery options
- Signature Burger of the Month
- First franchise outside of the United States and first franchise in Canada