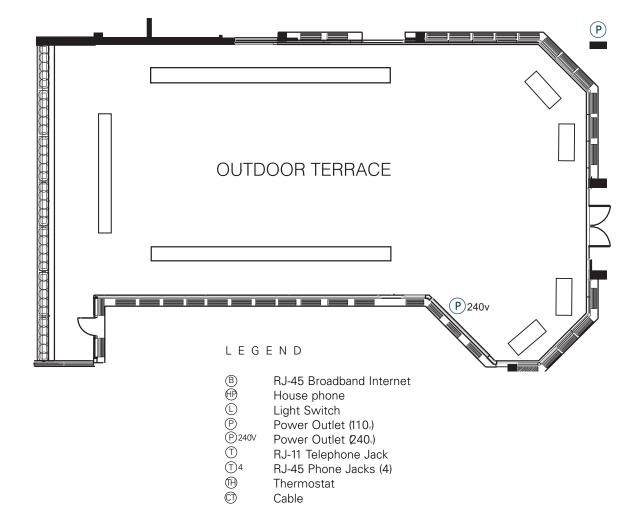

## OUTDOOR TERRACE

Reception 205 Room Dimensions 31' x 81' Square Footage 2511

- 2500 sq ft of outdoor terrace space
- Custom barbeque catering options
- Conveniently located on second floor of hotel

Н

TRIBECA

#### LEGEND

| <ul> <li>B</li> <li>P</li> <li>P</li></ul> | RJ-45 Broadband Internet<br>House phone<br>Light Switch<br>Power Outlet (110,)<br>Power Outlet (240,)<br>RJ-11 Telephone Jack<br>RJ-45 Phone Jacks (4)<br>Thermostat<br>Cable |
|-------------------------------------------------------------------------------------------------------------------------------------------------------------------------------------------------------------------------------------------------------------------------------------------------------------------------------------------------------------------------------------------------------------------------------------------------------------------------------------------------------------------------------------------------------------------------------------------------------------------------------------------------------------------------------------------------------------------------------------------------------------------------------------------------------------------------------------------------------------------------------------------------------------------------------------------------------------------------------------------------------------------------------------------------------------------------------------------------------------------------------------------------------------------------------------------------------------------------------------------------------------------------------------------------------------------------------------------------------------------------------------------------------------------------------------------------------------------------------------------------------------------------------------------------------------------|-------------------------------------------------------------------------------------------------------------------------------------------------------------------------------|
|                                                                                                                                                                                                                                                                                                                                                                                                                                                                                                                                                                                                                                                                                                                                                                                                                                                                                                                                                                                                                                                                                                                                                                                                                                                                                                                                                                                                                                                                                                                                                                   |                                                                                                                                                                               |