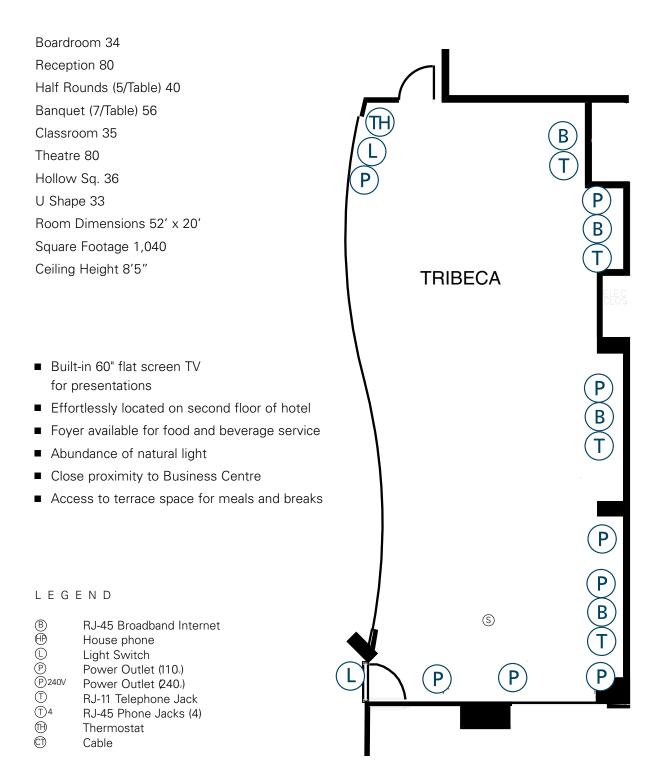

| ROOM                       | SIZE      | ΗT   | SQ. FT | CL'RM | TH'RE | ΒΟΊ | RECEP | U SHAPE | HALF<br>ROUNDS | BOARD<br>ROOM |
|----------------------------|-----------|------|--------|-------|-------|-----|-------|---------|----------------|---------------|
| Meeting Rooms-second floor |           |      |        |       |       |     |       |         |                |               |
| GREENWICH ROOM             | 42' x 28' | 8'2" | 1,176  | 32    | 60    | 49  | 80    | 30      | 35             | 30            |
| GREENWICH EAST             | 21' x 24' | 8′2″ | 504    | 21    | 35    | 21  | 40    | 18      | 24             | 18            |
| GREENWICH WEST             | 21' x 28' | 8'2" | 588    | 21    | 35    | 28  | 40    | 18      | 24             | 18            |
| TRIBECA ROOM               | 52' x 20' | 8′5″ | 1,040  | 35    | 80    | 56  | 80    | 33      | 40             | 34            |
| OUTDOOR TERRACE            | 31′ x 81′ | -    | 2511   | -     | -     | -   | 205   | -       | -              | -             |

Boardroom 30\*

- Reception 80
- Half Rounds (5/Table) 40
- Banquet (7/Table) 56
- Classroom 20
- Theatre 75
- Hollow Sq. 24
- U Shape 30\*
- Room Dimensions 56' x 25'
- Square Footage 992
- Ceiling Height 10'2"

\*lengthwise set up

- Floor-to-ceiling windows with superior amount of natural light
- Self-contained outdoor terrace facilities featuring unobstructed city views
- Lounge sofas for optimized break areas
- Unique layout for an infinitude of event setups
- Dedicated conference floor with two meeting rooms

LEGEND

| B   | RJ-45 Broadband Internet |
|-----|--------------------------|
| (m) | llaura whata             |

- House phoneLight Switch
- Power Outlet (110,)
- Power Outlet (240,)
- T RJ-11 Telephone Jack
- (T)4 RJ-45 Phone Jacks (4)
- Thermostat
- C Cable
- ---- window wall